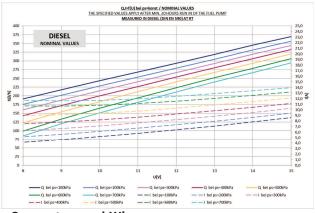

It is capable of providing 200 l/h at 8 bar. Bio-fuel can be delivered up to E100 (shortens lifetime!). The FP 200-E is compatible with Gasoline and Diesel fuel.

| Application                              |                                                                                           |
|------------------------------------------|-------------------------------------------------------------------------------------------|
| Fuel pressure                            | Max. 8,0 bar                                                                              |
| Gasoline delivery rate at 8 bar and 22°C | >200 l/h                                                                                  |
| Diesel delivery rate at 7 bar and 22°C   | >180 l/h                                                                                  |
| Pressure limiting valve                  | Without. Subsequent as-<br>sembly possible on pressure<br>side by customer                |
| Fuel compatibility                       | Up to E100 with shorter life-<br>time                                                     |
| Diesel compatibility                     | Given                                                                                     |
| Operating temperature range              | -40 to 80°C<br>≤90°C for ≤5 h over 1.000 h lifetime<br>≤105°C for ≤1 h over 50 h lifetime |
| Storage temperature range                | -30 to 60°C                                                                               |
| Max. vibration<br>IEC 60068-2-34         | 10 Hz 19,4 (m/s²)²/Hz<br>300 Hz 0,654 (m/s²)²/Hz<br>1.000 Hz 0,059 (m/s²)²/Hz             |
|                                          |                                                                                           |

## **Installation Notes**

Up to E100 with shorter lifetime

For technical reasons the values may vary.

Please use within the specified limit values only.

Please find further application hints in the offer drawing at our homepage.