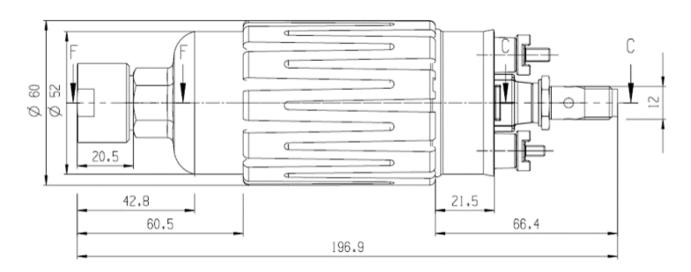

## **Mechanical Data**

| Diameter | 60 mm    |
|----------|----------|
| Length   | 197 mm   |
| Weight   | 750 g    |
| Mounting | Clamping |

## **Connectors and Wires**

Electrical connector +M4/-M5

Electrical mating connector With ring wire M4 and M5

Mechanical connector intake M18x1.5

side

Mechanical connector pres- M12x1.5 sure side

#### **Dimensions**