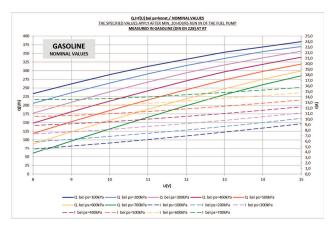

It is capable of providing 200 l/h at 8 bar. Bio-fuel can be delivered up to E100 (shortens lifetime!). The FP 200-E is compatible with Gasoline and Diesel fuel.

| Application                              |                                                                                           |
|------------------------------------------|-------------------------------------------------------------------------------------------|
| Fuel pressure                            | Max. 8,0 bar                                                                              |
| Gasoline delivery rate at 8 bar and 22°C | >200 l/h                                                                                  |
| Diesel delivery rate at 7 bar and 22°C   | >180 l/h                                                                                  |
| Pressure limiting valve                  | Without. Subsequent as-<br>sembly possible on pressure<br>side by customer                |
| Fuel compatibility                       | Up to E100 with shorter life-<br>time                                                     |
| Diesel compatibility                     | Given                                                                                     |
| Operating temperature range              | -40 to 80°C<br>≤90°C for ≤5 h over 1.000 h lifetime<br>≤105°C for ≤1 h over 50 h lifetime |
| Storage temperature range                | -30 to 60°C                                                                               |
| Max. vibration<br>IEC 60068-2-34         | 10 Hz 19,4 (m/s²)²/Hz<br>300 Hz 0,654 (m/s²)²/Hz<br>1.000 Hz 0,059 (m/s²)²/Hz             |
|                                          |                                                                                           |

## **Installation Notes**

Up to E100 with shorter lifetime

For technical reasons the values may vary.

Please use within the specified limit values only.

Please find further application hints in the offer drawing at our homepage.