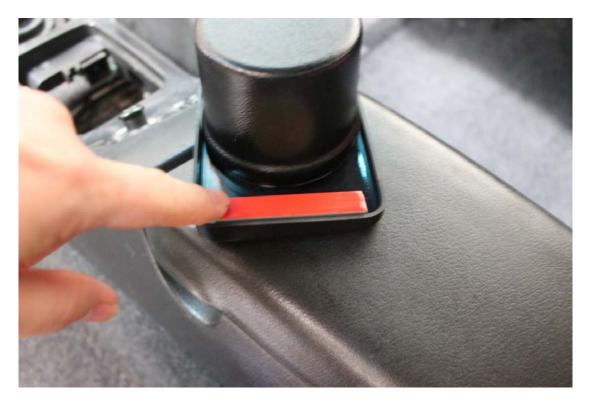

Remove the red backing off the double sided tape located on the underside of the cup holder. Be careful not to pull the tape off the cup holder.

Install the cup holder as shown in the photo below.

Press firmly down above where the double sided tape is located.