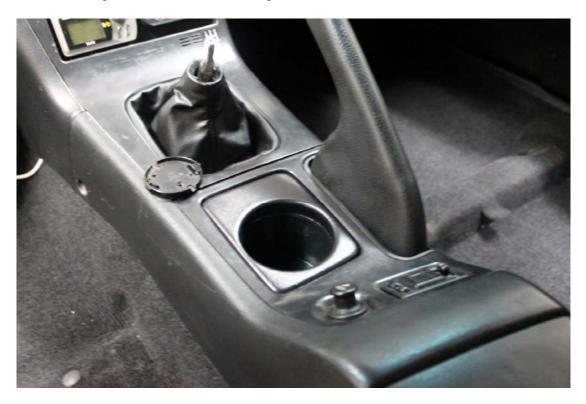

Remove the red backing off the double sided tape located on the underside of the cup holder. Be careful not to pull the tape off the cup holder.

Install the cup holder as shown in the photo below.

Press firmly down above where the double sided tape is located.

Reinstall the gear shifter surround and gearknob.

Nest install your choice of beverage and your good to go.  $\textcircled{\odot}$ 

Thank you for supporting TAARKS.