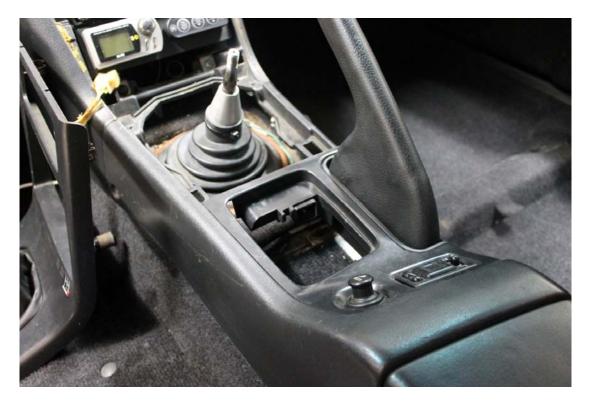

## **Installation Guide**

Remove the gear knob.

Unclip and remove the gear shifter surround.

Remove the ashtray.

Clean the area shown in the photo below with an alcohol based product. (metho, acetone, prepsol, etc) do not use an oil based cleaner (turps, petrol, etc) be carful to keep the cleaner away from any of the interior except the part shown in the photo below. If you skip this step the supplied double sided tape will not hold.