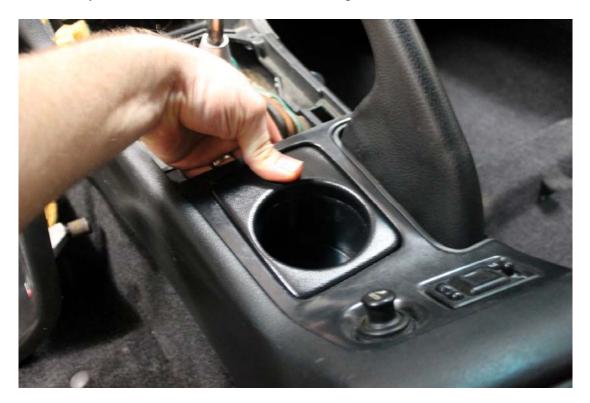

## **Installation Guide**

Remove the gear knob.

Unclip and remove the gear shifter surround.

Remove the ashtray.

Clean the area shown in the photo below with an alcohol based product. (metho, acetone, prepsol, etc) do not use an oil based cleaner (turps, petrol, etc) be carful to keep the cleaner away from any of the interior except the part shown in the photo below. If you skip this step the supplied double sided tape will not hold.