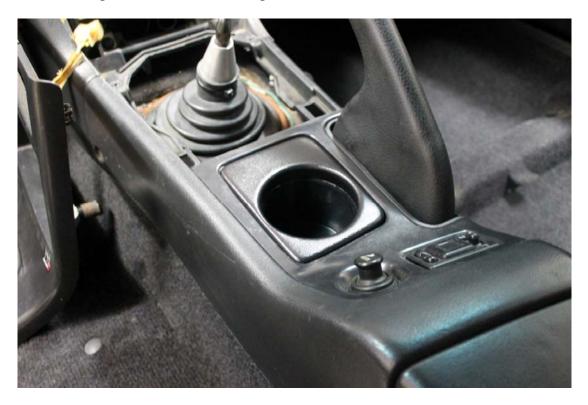

## **Installation Guide**

Remove the gear knob.

Unclip and remove the gear shifter surround.

Remove the ashtray.

Clean the area shown in the photo below with an alcohol based product. (metho, acetone, prepsol, etc) do not use an oil based cleaner (turps, petrol, etc) be carful to keep the cleaner away from any of the interior except the part shown in the photo below. If you skip this step the supplied double sided tape will not hold.