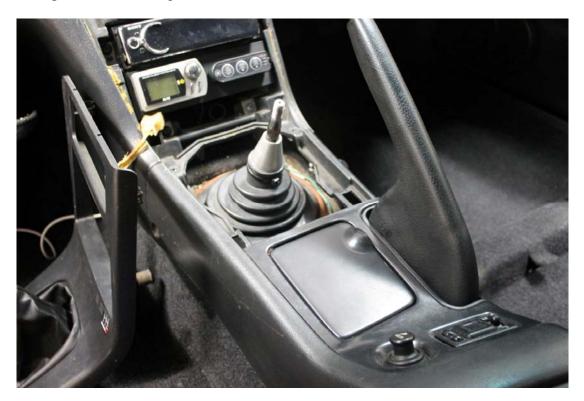

## **Installation Guide**

Remove the gear knob.

Unclip and remove the gear shifter surround.

Remove the ashtray.

Clean the area shown in the photo below with an alcohol based product. (metho, acetone, prepsol, etc) do not use an oil based cleaner (turps, petrol, etc) be carful to keep the cleaner away from any of the interior except the part shown in the photo below. If you skip this step the supplied double sided tape will not hold.