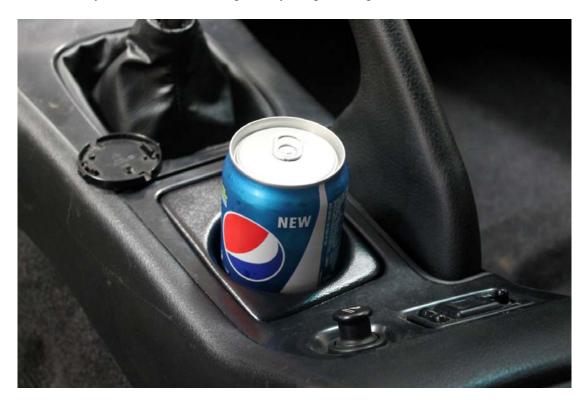

Remove the red backing off the double sided tape located on the underside of the cup holder. Be careful not to pull the tape off the cup holder.

Install the cup holder as shown in the photo below.

Press firmly down above where the double sided tape is located.

Reinstall the gear shifter surround and gearknob.

Nest install your choice of beverage and your good to go.  $\textcircled{\odot}$ 

Thank you for supporting TAARKS.