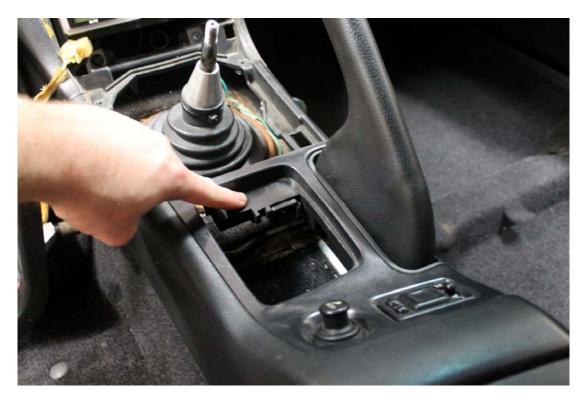

## **Installation Guide**

Remove the gear knob.

Unclip and remove the gear shifter surround.

Remove the ashtray.

Clean the area shown in the photo below with an alcohol based product. (metho, acetone, prepsol, etc) do not use an oil based cleaner (turps, petrol, etc) be carful to keep the cleaner away from any of the interior except the part shown in the photo below. If you skip this step the supplied double sided tape will not hold.

Remove the red backing off the double sided tape located on the underside of the cup holder. Be careful not to pull the tape off the cup holder.

Install the cup holder as shown in the photo below.

Press firmly down above where the double sided tape is located.