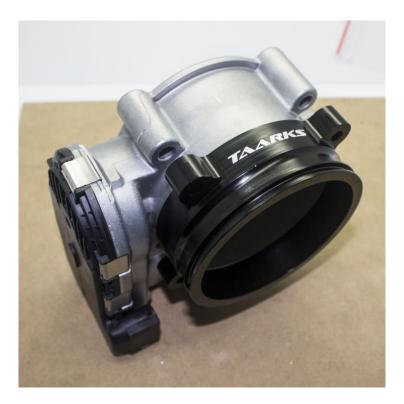

Place the spacers in between the adapter and throttle body, insert the M6 bolts through.

Lastly, install the thick o-ring into the o-ring grove on the adapter. The throttle body is now ready to be installed.