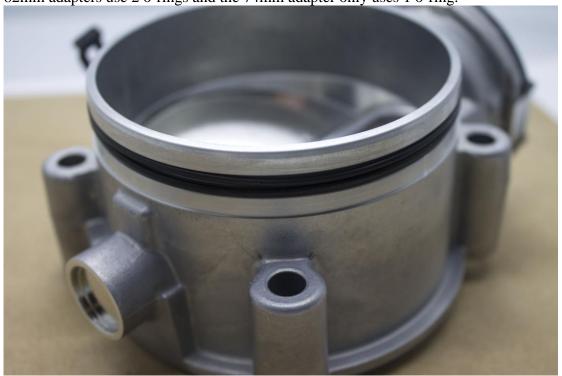

## **Installation Guide**

Install the thin o-ring/s onto the Bosch throttle body groove as shown below. The 82mm adapters use 2 o-rings and the 74mm adapter only uses 1 o-ring.

Apply a small amount of lubricant to the o-rings and side the adapter onto the throttle body. Align the mounting holes on the adapter to the mounting holes on the throttle body.