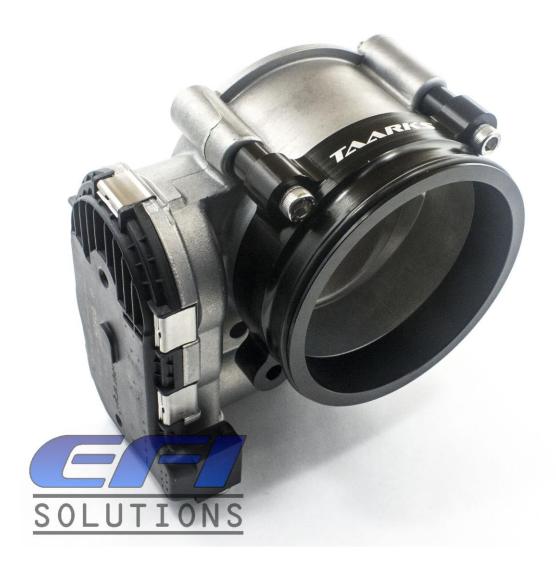

aged. If something is missing or damaged please contact us immediately. Do not install the product.

Do not modify this part in any way. Modifying the part may result in failure of the part and voids all possible warranties.

## **Installation Guide**

Install the thin o-ring/s onto the Bosch throttle body groove as shown below. The 82mm adapters use 2 o-rings and the 74mm adapter only uses 1 o-ring.



Apply a small amount of lubricant to the o-rings and side the adapter onto the throttle body. Align the mounting holes on the adapter to the mounting holes on the throttle body.



Place the spacers in between the adapter and throttle body, insert the M6 bolts through.



Lastly, install the thick o-ring into the o-ring grove on the adapter. The throttle body is now ready to be installed.



And that's it... Thank you for supporting TAARKS.