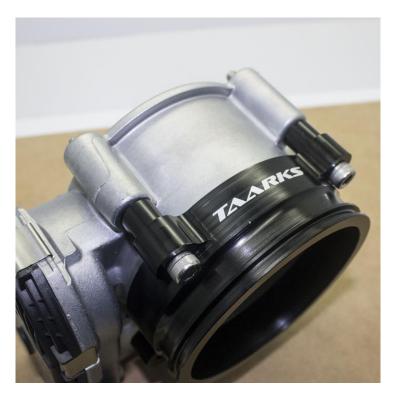

Place the spacers in between the adapter and throttle body, insert the M6 bolts through.

Lastly, install the thick o-ring into the o-ring grove on the adapter. The throttle body is now ready to be installed.