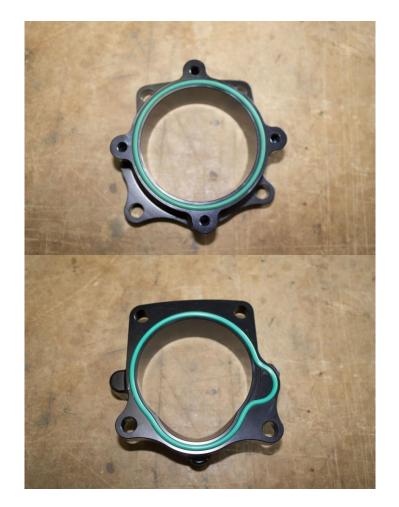

## **Installation Guide**

Remove the existing throttle body from the intake manifold.

Remove the 2 studs from the intake manifold.

Next it's time to get the adapter ready. Install the 2 viton o-rings into the groove on the front and back of the adapter as shown below.