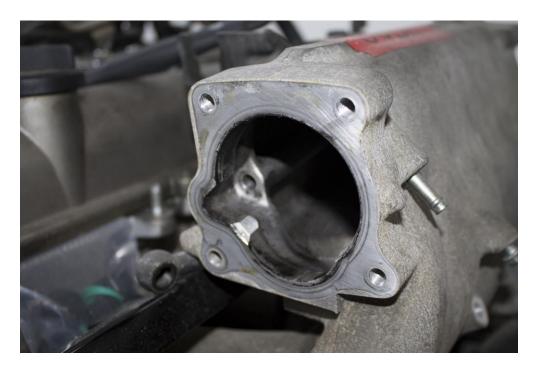

## **Installation Guide**

Remove the existing throttle body from the intake manifold.

Remove the 2 studs from the intake manifold.

Next it's time to get the adapter ready. Install the 2 viton o-rings into the groove on the front and back of the adapter as shown below.