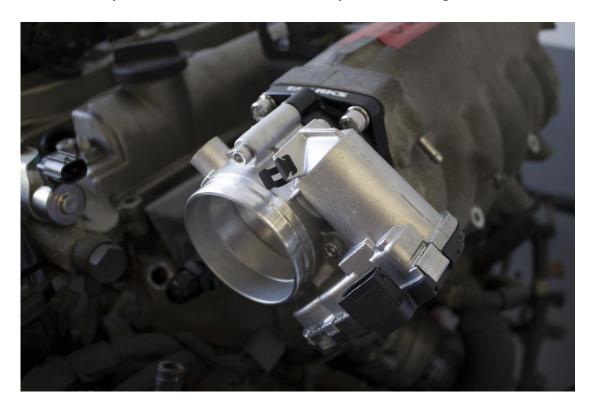

Install the adapter onto the intake manifold using the supplied M8 bolts and spring washers.

Next install your 68mm bosch throttle body onto the adapter.

And that's it... You're all done. Enjoy & and thank you for supporting TAARKS.