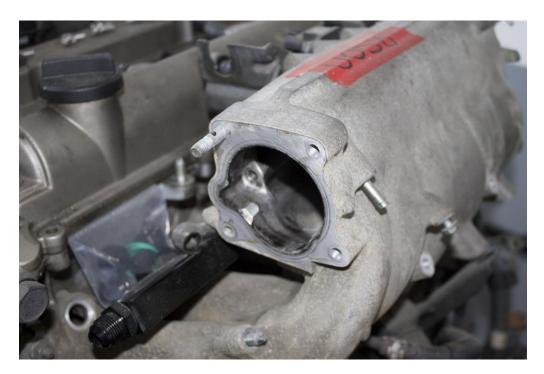

## **Installation Guide**

Remove the existing throttle body from the intake manifold.

Remove the 2 studs from the intake manifold.

Next it's time to get the adapter ready. Install the 2 viton o-rings into the groove on the front and back of the adapter as shown below.