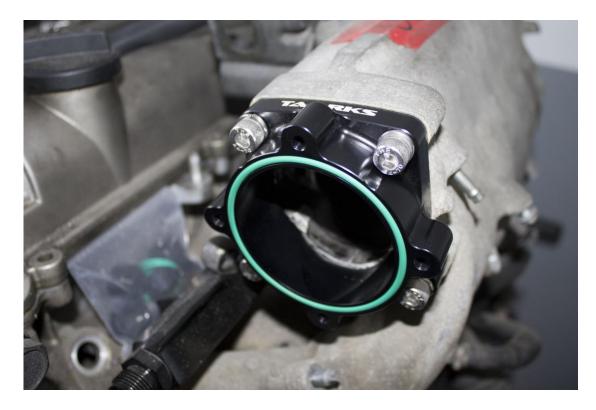

Install the adapter onto the intake manifold using the supplied M8 bolts and spring washers.

Next install your 68mm bosch throttle body onto the adapter.

And that's it... You're all done. Enjoy & and thank you for supporting TAARKS.